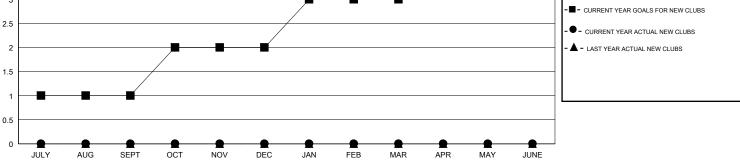

## District 105 A

Results as of: 2/29/2020

| GMT:          |               | L             | OCATION ENGLAND    |                       |                           |                         | GMT CA                                             |  |
|---------------|---------------|---------------|--------------------|-----------------------|---------------------------|-------------------------|----------------------------------------------------|--|
| Clubs         |               |               |                    | Members               |                           |                         |                                                    |  |
|               | RESULTS FOR   | R 2019-2020   |                    | RESULTS FOR 2019-2020 |                           |                         |                                                    |  |
| QUARTER       | NEW CLUB GOAL | NEW CLUBS     | DROPPED CLUBS      | QUARTER               | MEMBER GROWTH NET<br>GOAL | MEMBER GROWTH<br>ACTUAL | DROPPED<br>MEMBERS ACTUAL<br>(including transfers) |  |
| JULY/AUG/SEPT | 1             | 0             | 0                  | JULY/AUG/SEPT         | 15                        | 47                      | 23                                                 |  |
| OCT/NOV/DEC   | 1             | 0             | 0                  | OCT/NOV/DEC           | 15                        | 23                      | 43                                                 |  |
| JAN/FEB/MAR   | 1             | 0             | 0                  | JAN/FEB/MAR           | 20                        | 16                      | 20                                                 |  |
| APR/MAY/JUNE  | 1             | 0             | 0                  | APR/MAY/JUNE          | 20                        | 0                       | 0                                                  |  |
|               | G             | OALS AND ACTU | JAL NEW CLUBS CUMU | LATIVE                |                           |                         |                                                    |  |
| 3.5           |               |               |                    |                       |                           |                         |                                                    |  |
| 3             |               |               |                    |                       |                           | CURRENT YEAR GOALS F    | OR NEW CLUBS                                       |  |