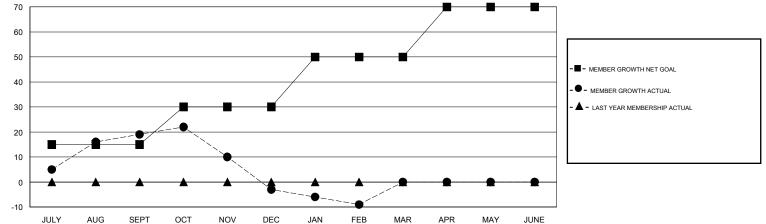

## District 105 A

Results as of: 2/29/2020

| GMT:          |               | L             | OCATION ENGLAND    |                       |                           |                         | GMT CA                                             |  |
|---------------|---------------|---------------|--------------------|-----------------------|---------------------------|-------------------------|----------------------------------------------------|--|
| Clubs         |               |               |                    | Members               |                           |                         |                                                    |  |
|               | RESULTS FOR   | R 2019-2020   |                    | RESULTS FOR 2019-2020 |                           |                         |                                                    |  |
| QUARTER       | NEW CLUB GOAL | NEW CLUBS     | DROPPED CLUBS      | QUARTER               | MEMBER GROWTH NET<br>GOAL | MEMBER GROWTH<br>ACTUAL | DROPPED<br>MEMBERS ACTUAL<br>(including transfers) |  |
| JULY/AUG/SEPT | 1             | 0             | 0                  | JULY/AUG/SEPT         | 15                        | 47                      | 23                                                 |  |
| OCT/NOV/DEC   | 1             | 0             | 0                  | OCT/NOV/DEC           | 15                        | 23                      | 43                                                 |  |
| JAN/FEB/MAR   | 1             | 0             | 0                  | JAN/FEB/MAR           | 20                        | 16                      | 20                                                 |  |
| APR/MAY/JUNE  | 1             | 0             | 0                  | APR/MAY/JUNE          | 20                        | 0                       | 0                                                  |  |
|               | G             | OALS AND ACTU | JAL NEW CLUBS CUMU | LATIVE                |                           |                         |                                                    |  |
| 3.5           |               |               |                    |                       |                           |                         |                                                    |  |
| 3             |               |               |                    |                       |                           | CURRENT YEAR GOALS F    | OR NEW CLUBS                                       |  |